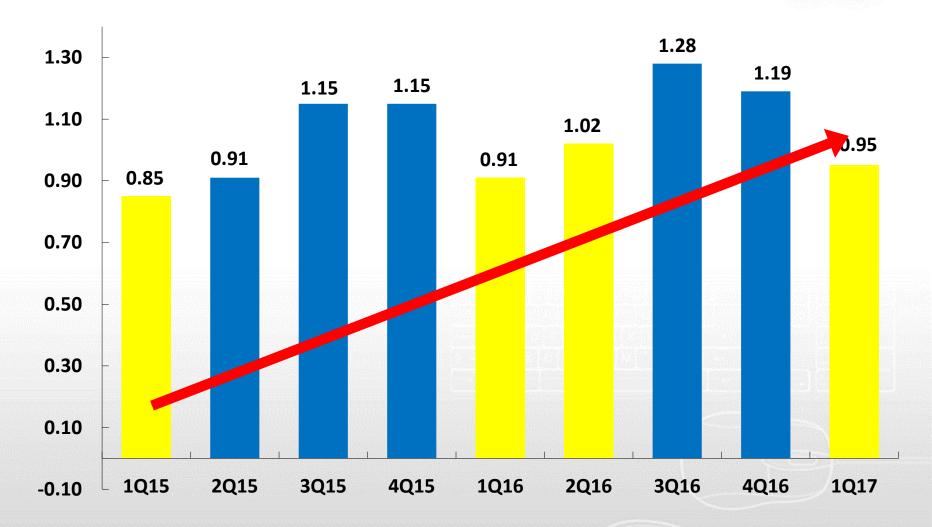

Net Margin                                   | 3.5%   | 2.8%   | 3.3%   | 0.7%   | 0.2%  |
| Net income attributed to Primax              | 418    | 525    | 401    | -20.2% | 4.4%  |
| EPS (NT\$)                                   | 0.95   | 1.19   | 0.91   |        |       |



### **Quarterly Revenues (unaudited)**



### **Gross Profit and Gross Margin (unaudited)**

**Gross Profit Gross Margin** Amount : NTD M 2,400 14.5% 2,085 2,193 2,105 2,100 13.5% 1,845 1,800 12.0% 12.5% 12.5% 1,618 1,561 11.9% 1,447 1,500 1,408 1,367 11.5% 10.9% 10.7% 1,200 10.6% 10.5% 10.5% 900 9.5% 600 8.5% 300 7.5% 0 1Q15 2Q15 3Q15 4Q15 1Q16 2Q16 3Q16 4Q16 1Q17 1015 2015 1Q16 2Q16 3Q16 3Q15 4Q15 4Q16 1Q17

XANIF

# **Operating Profit and Operating Margin (unaudited)**



### **EPS (unaudited)**

Amount : NTD





•

# **1Q17 Balance Sheet (unaudited)**

| 2017/3/31                        |                                                                                                                                                                                                                                                                                        | 2016/3/31