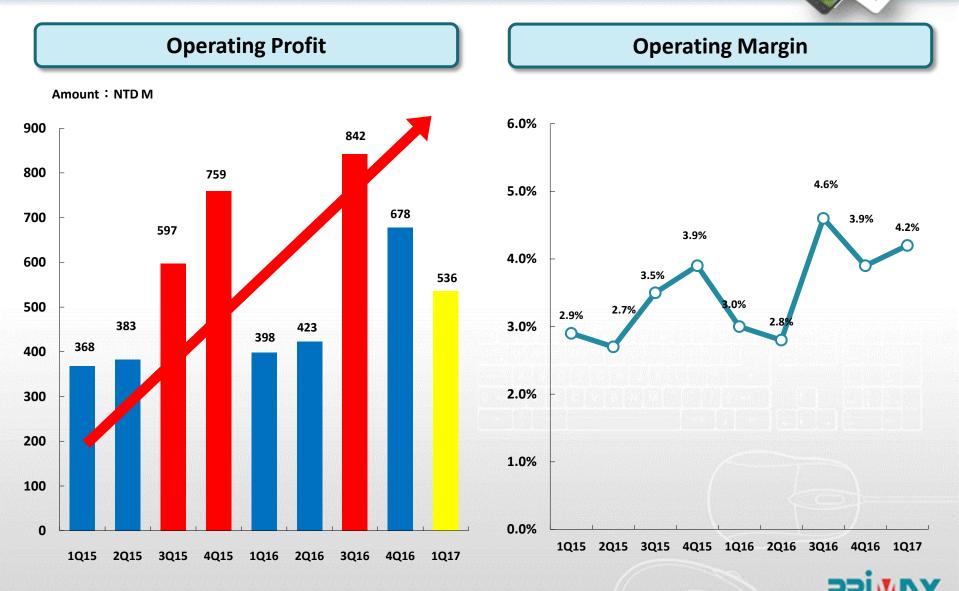

| 493    | 440    | -8.2%  | 2.8%  |
| Net Margin                                   | 3.5%   | 2.8%   | 3.3%   | 0.7%   | 0.2%  |
| Net income attributed to Primax              | 418    | 525    | 401    | -20.2% | 4.4%  |
| EPS (NT\$)                                   | 0.95   | 1.19   | 0.91   |        |       |



### **Quarterly Revenues (unaudited)**



### **Gross Profit and Gross Margin (unaudited)**

**Gross Profit Gross Margin** Amount : NTD M 2,400 14.5% 2,085 2,193 2,105 2,100 13.5% 1,845 1,800 12.0% 12.5% 12.5% 1,618 1,561 11.9% 1,447 1,500 1,408 1,367 11.5% 10.9% 10.7% 1,200 10.6% 10.5% 10.5% 900 9.5% 600 8.5% 300 7.5% 0 1Q15 2Q15 3Q15 4Q15 1Q16 2Q16 3Q16 4Q16 1Q17 1015 2015 1Q16 2Q16 3Q16 3Q15 4Q15 4Q16 1Q17

XANIF

# **Operating Profit and Operating Margin (unaudited)**



### **EPS (unaudited)**

Amount : NTD





•

# **1Q17 Balance Sheet (unaudited)**

| 2017/3/31                        |                                                                                                                                                                                                                                                                                        | 2016/3/31