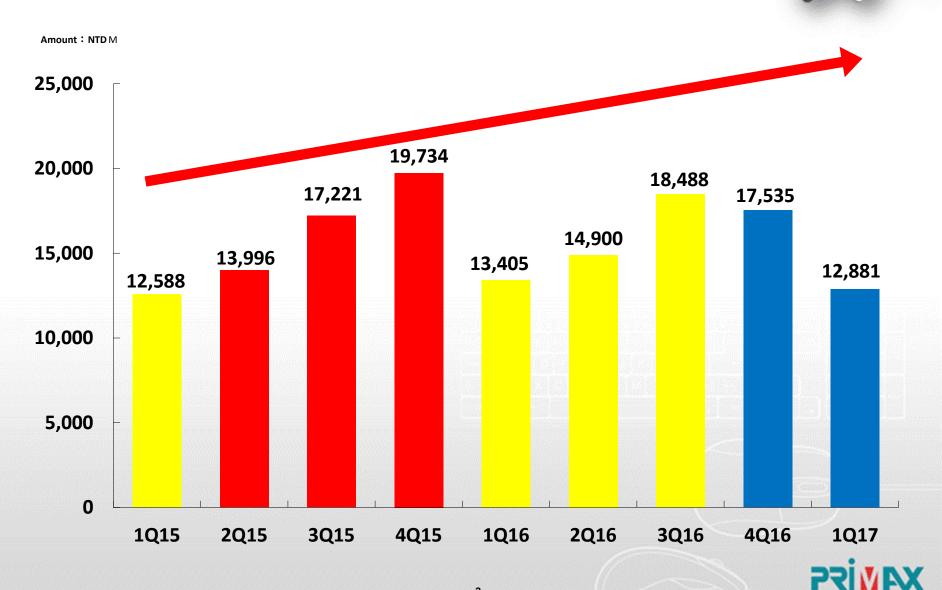

|       |
| Income before Tax                            | 590    | 773    | 596    | -23.7% | -0.9% |
| Income Tax                                   | 138    | 196    | 201    |        |       |
| Net Income (Loss) from Continuing Operations | 452    | 577    | 395    | -21.6% | 14.6% |
| Income (Loss) from Discontinued Operations   | 0      | (84)   | 46     |        | •     |
| Net Income                                   | 452    | 493    | 440    | -8.2%  | 2.8%  |
| Net Margin                                   | 3.5%   | 2.8%   | 3.3%   | 0.7%   | 0.2%  |
| Net income attributed to Primax              | 418    | 525    | 401    | -20.2% | 4.4%  |
| EPS (NT\$)                                   | 0.95   | 1.19   | 0.91   |        |       |



### **Quarterly Revenues (unaudited)**



### **Gross Profit and Gross Margin (unaudited)**

**Gross Profit Gross Margin** Amount : NTD M 2,400 14.5% 2,085 2,193 2,105 2,100 13.5% 1,845 1,800 12.0% 12.5% 12.5% 1,618 1,561 11.9% 1,447 1,500 1,408 1,367 11.5% 10.9% 10.7% 1,200 10.6% 10.5% 10.5% 900 9.5% 600 8.5% 300 7.5% 0 1Q15 2Q15 3Q15 4Q15 1Q16 2Q16 3Q16 4Q16 1Q17 1015 2015 1Q16 2Q16 3Q16 3Q15 4Q15 4Q16 1Q17

XANIF

# **Operating Profit and Operating Margin (unaudited)**



### **EPS (unaudited)**

Amount : NTD





•

# **1Q17 Balance Sheet (unaudited)**

| 2017/3/31                        |